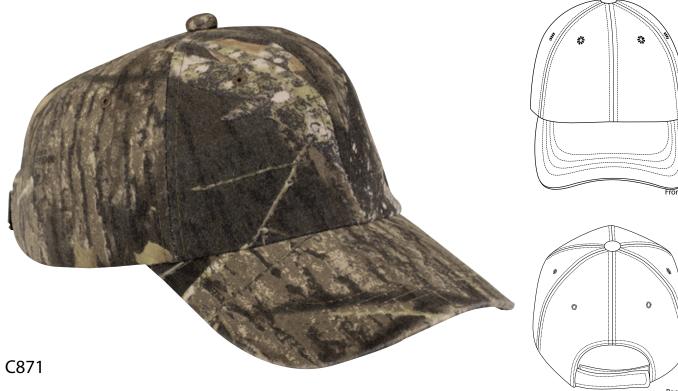

## Pro Camouflage Garment-Washed Cap

## PORT AUTHORITY\*

- \* 60/40 cotton/poly \* Garment washed for softness \* Unstructured
- \* Low-profile \* $\stackrel{\cdot}{0}$  panels \* Hook and loop closure \* Popular print and style for outdoor enthusiasts

| Finished Measurements in Inches |       |  |
|---------------------------------|-------|--|
| Size                            | OSFA  |  |
| Crown Height                    | 6.29" |  |
| Inside Circumference            | 22.8" |  |
| Bill Length                     | 3"    |  |
| Bill Width                      | 6.8"  |  |