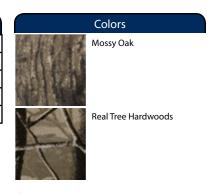

| Color Chart  |                          |                     |
|--------------|--------------------------|---------------------|
| Hat Colors   | Mossy Oak * New Break-up | Real Tree Hardwoods |
| Textile PMS` | No Match                 | No Match            |
| General PMS  | No Match                 | No Match            |